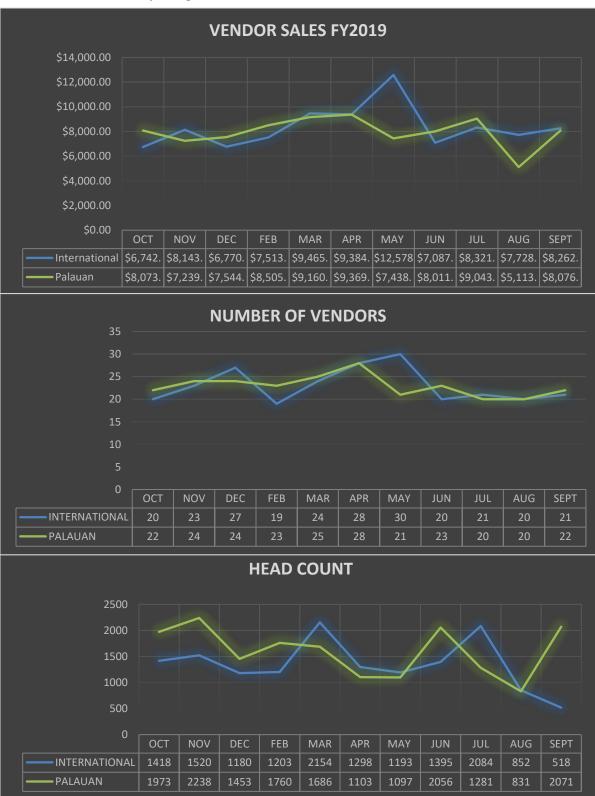

The PVA night markets are intended to provide night activity for visitors and locals alike. It also serves as a venue for local entrepreneurs and established businesses to sell locally made products such as food, jewelry and handicrafts. The night market has been a marked event for families and tourists, and it is an opportunity for local people to mingle with our visitors from different countries. Throughout the year, the night market has featured different organizations to help them fundraise for their activities and programs. In addition, we have included side activities such as weaving demonstration, carving, coconut husking and face painting.

### **Fiscal Year Objectives, Continued:**

<u>Marketing and Community Programs Department (Key Performance Indicators),</u> <u>Continued</u>



State and Community Programs, Continued

### **Fiscal Year Objectives, Continued:**

<u>Marketing and Community Programs Department (Key Performance Indicators),</u> <u>Continued</u>

State and Community Programs, Continued

Fiscal Year 2019 Annual Vendors Earnings: \$172,483 No. of Vendors: 505 Head Count: 32,364

Total Cost: \$70,147

Fiscal Year 2018 Annual Vendors Earnings: \$145,804 No. of Vendors: 457 Head Count: 30,315

Total Cost: \$70,573

### Community Programs: PVA State Tourism representatives

A sixteen-member body of PVA State Tourism representatives from the sixteen States of ROP works closely with the Marketing and Community Department in promoting the tourism industry in their respective States. They are PVA's eyes, ears and the link to the States. PVA and the State Tour