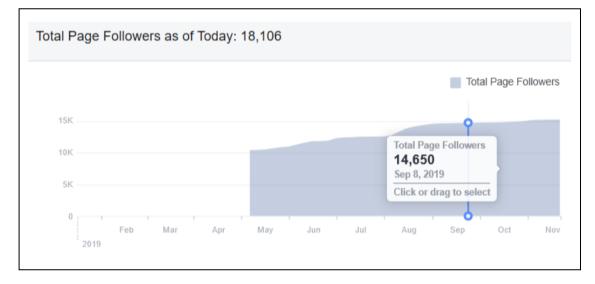

1,370              | 1,036      |                                                                     |
|                               |                     |            |                                                                     |
|                               | Website S           | statistics |                                                                     |
| Page views                    | 242,111             | 204,651    |                                                                     |
| Total visitors                | 88,659              | 61,476     | Increased 27,183                                                    |
| Monthly average of page views | 20,176              | 17,304     | Increased 2,872                                                     |



Charts show an increase of 7,031 followers over fiscal year 2019. By the end of fiscal year 2019, Pristine Paradise. Palau's Facebook page had 15,124 followers. A total of 151 posts were published on Pristine Paradise. Palau's Facebook page, and there was a total of 44,870 "likes" and 21,370 "shares".

### Fiscal Year Objectives, Continued:

### <u>Marketing and Community Programs Department (Key Performance Indicators),</u> <u>Continued</u>

| al Media,                     | Continued                                                     |    |   |       |              |                  |
|-------------------------------|---------------------------------------------------------------|----|---|-------|--------------|------------------|
| 11/26/2018<br>8:59 AM         | A visual update of